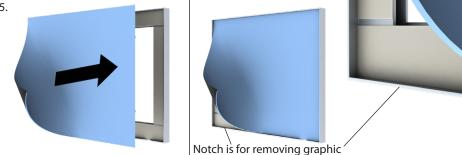

## Flair Perimeter Frame<sup>™</sup> - FLR Series

- 1. Install the first french cleat on the wall using the appropriate screws and anchors. *Note larger frames may have more than one cleat for top and/or bottom.*
- 2. Insert the second french cleat into the lower back lip of the frame with the gap facing forward
- 3. Add your choice of Velcro or double-sided tape to the front face of the frame (not provided). Place the back lip of the frame onto the wall mounted french cleat clip. Mark the hole locations. Remove the frame and install the anchors. Then place the frame back on the wall.
- 4. Fasten the lower french cleat using the appropriate wall screws.
- 5. Add the graphic to the double sided tape. Use the notch at the corner of the frame to remove the graphic when needed.