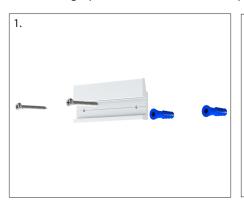

## Flair Perimeter Frame<sup>™</sup> - FLR Series

- 1. Install the first french cleat on the wall using the appropriate screws and anchors. *Note larger frames may have more than one cleat for top and/or bottom.*
- 2. Insert the second french cleat into the lower back lip of the frame with the gap facing forward
- 3. Add your choice of Velcro or double-sided tape to the front face of the frame (not provided). Place the back lip of the frame onto the wall mounted french cleat clip. Mark the hole locations. Remove the frame and install the anchors. Then place the frame back on the wall.
- 4. Fasten the lower french cleat using the appropriate wall screws.
- 5. Add the graphic to the double sided tape. Use the notch at the corner of the frame to remove the graphic when needed.