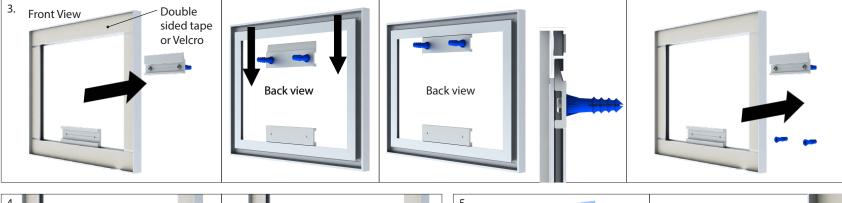

## Flair Perimeter Frame<sup>™</sup> - FLR Series

- 1. Install the first french cleat on the wall using the appropriate screws and anchors. *Note larger frames may have more than one cleat for top and/or bottom.*
- 2. Insert the second french cleat into the lower back lip of the frame with the gap facing forward
- 3. Add your choice of Velcro or double-sided tape to the front face of the frame (not provided). Place the back lip of the frame onto the wall mounted french cleat clip. Mark the hole locations. Remove the frame and install the anchors. Then place the frame back on the wall.
- 4. Fasten the lower french cleat using the appropriate wall screws.
- 5. Add the graphic to the double sided tape. Use the notch at the corner of the frame to remove the graphic when needed.