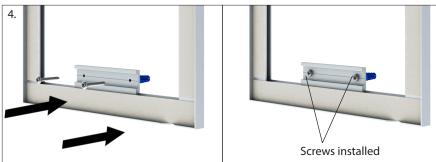

## Flair Perimeter Frame<sup>™</sup> - FLR Series

- 1. Install the first french cleat on the wall using the appropriate screws and anchors. *Note larger frames may have more than one cleat for top and/or bottom.*
- 2. Insert the second french cleat into the lower back lip of the frame with the gap facing forward
- 3. Add your choice of Velcro or double-sided tape to the front face of the frame (not provided). Place the back lip of the frame onto the wall mounted french cleat clip. Mark the hole locations. Remove the frame and install the anchors. Then place the frame back on the wall.
- 4. Fasten the lower french cleat using the appropriate wall screws.
- 5. Add the graphic to the double sided tape. Use the notch at the corner of the frame to remove the graphic when needed.