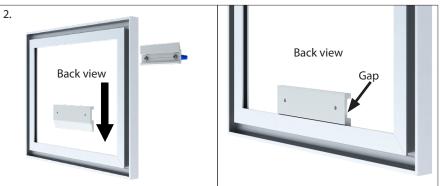

## Flair Perimeter Frame<sup>™</sup> - FLR Series

- 1. Install the first french cleat on the wall using the appropriate screws and anchors. *Note larger frames may have more than one cleat for top and/or bottom.*
- 2. Insert the second french cleat into the lower back lip of the frame with the gap facing forward
- 3. Add your choice of Velcro or double-sided tape to the front face of the frame (not provided). Place the back lip of the frame onto the wall mounted french cleat clip. Mark the hole locations. Remove the frame and install the anchors. Then place the frame back on the wall.
- 4. Fasten the lower french cleat using the appropriate wall screws.
- 5. Add the graphic to the double sided tape. Use the notch at the corner of the frame to remove the graphic when needed.